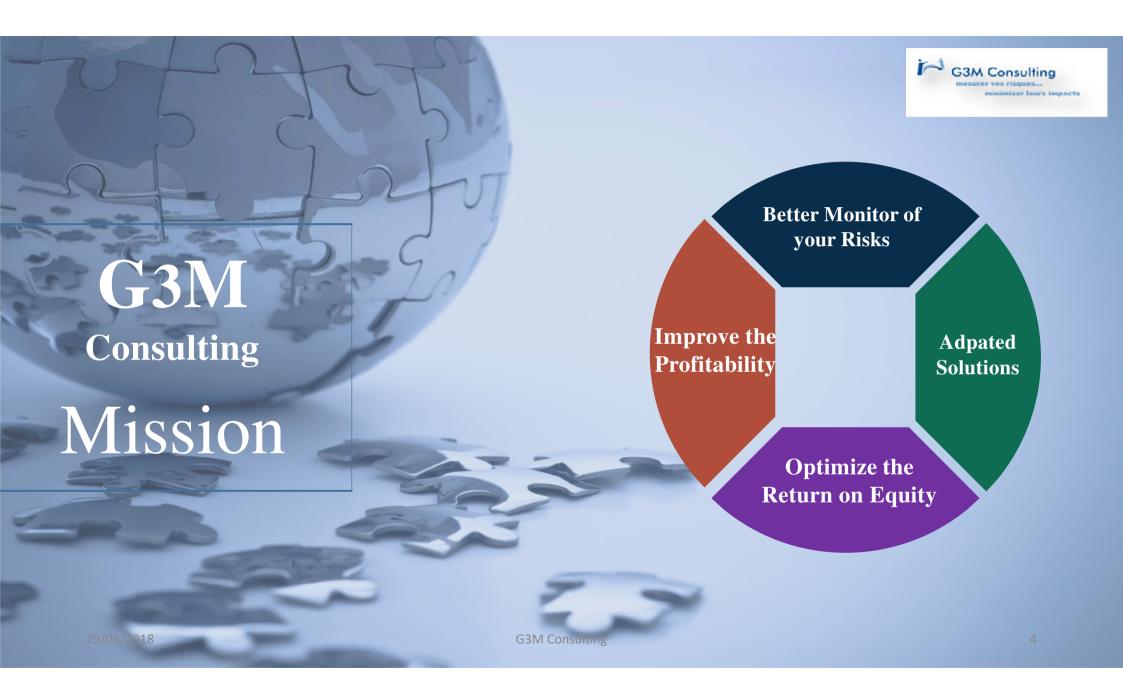

## G3M Consulting

Team

G3M is a Consulting Cabinet specializing in Actuarial framework and risk management for Insurance and Reinsurance companies. The cabinet brings a group of highly-skilled consultants with creative approaches and efficient solutions to your challenges. Professionals and graduates of major European &Canadian Actuarial Schools, who also have served in insurance and reinsurance companies of regional and international repute.







- MARKET RESEARCH, BUSINESS

WPLEMENTATION OF THE

PROCESS AND MONITORING

**INDICATORS** 













# **MODELLING**

CAPITAL ALLOCATION BY RISK





### **TRAINING**

### **OUR REFERENCES**